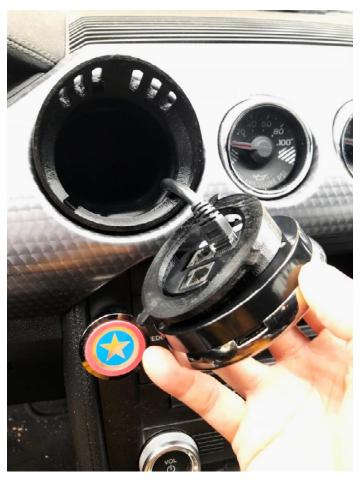

Step 5: Push in nGauge with adapter all the way in until the magnets engage, and that's it! Enjoy your new magnetic nGauge vent mount! Easily removable to get access to your micro sd card whenever you need to update or add a new tune.