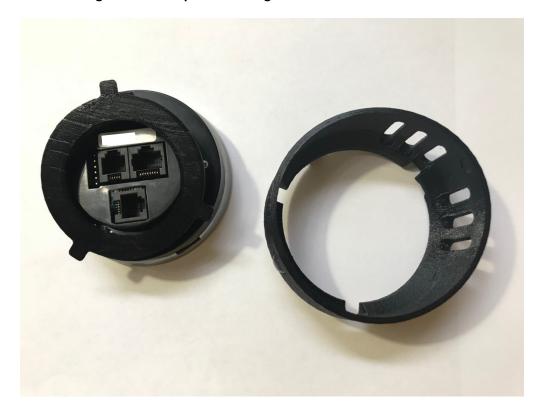

Step 2: Picture showing installed adapter on nGauge next to Vent Mount.

Step 3: Install the vent mount where the vent used to be. Squeeze the vent mount where the tabs are and push till mount locks in place.

Step 4: Plug cable into nGauge before installing adapter into vent mount. Line up the three tabs on the adapter to the three slots on the vent mount. It can only slide in one correct way.

Note: Cable routing instructions not provided.