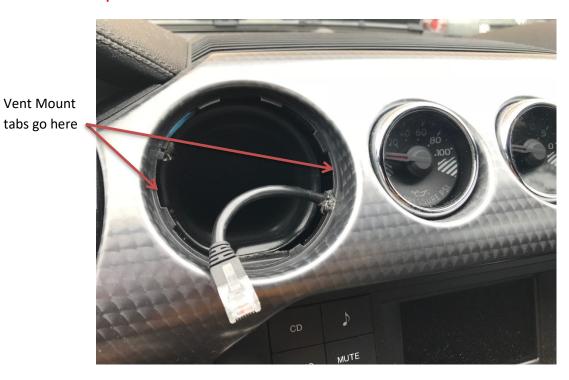

Step 2: Picture showing installed adapter on nGauge next to Vent Mount.

Step 3: Install the vent mount where the vent used to be. Squeeze the vent mount where the tabs are and push till mount locks in place.

NOTE: Parts are plastic, the clips can break off if forced into place. Squeeze the whole mount where the clips are located in order to push it in easier.

Center of the gauge, line mount up straight as possible in the orientation shown here. Mount can always be readjusted later to your liking.