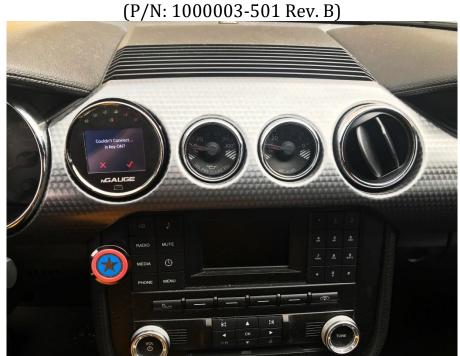

## **WWW.JOLEOBEE.COM**

Installation Instructions for nGauge, Magnetic, Angled A/C Vent Mount

Note: This manual assumes the air vent has already been taken off and cable routed to the area where the gauge will be mounted. There are multiple videos and tutorials on youtube.com that will describe how.