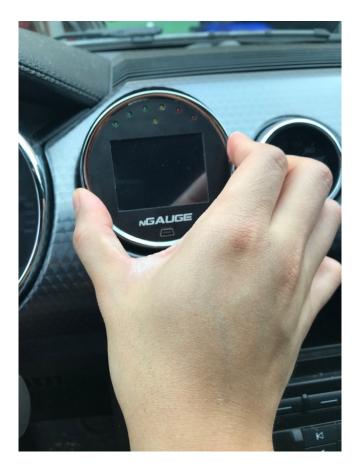

Step 5: Push in nGauge with adapter all the way in until the magnets engage, and that's it! Enjoy your new magnetic nGauge vent mount! Easily removable to get access to your micro sd card whenever you need to update or add a new tune.