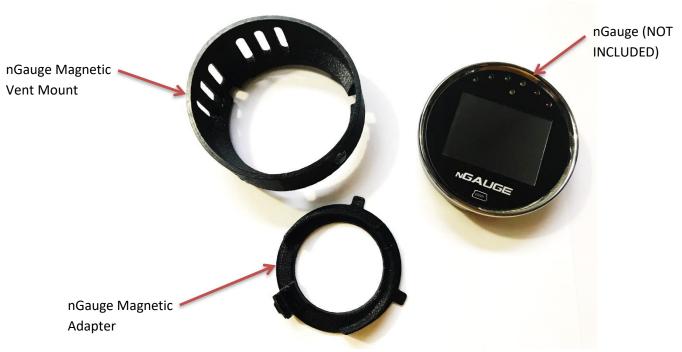

## Components:

- 1 x nGauge Magnetic Vent Mount (images may differ slightly from actual product)
- 1 x nGauge Magnetic adapter (image may differ slightly from actual product)
- 1 x nGauge (NOT INCLUDED)