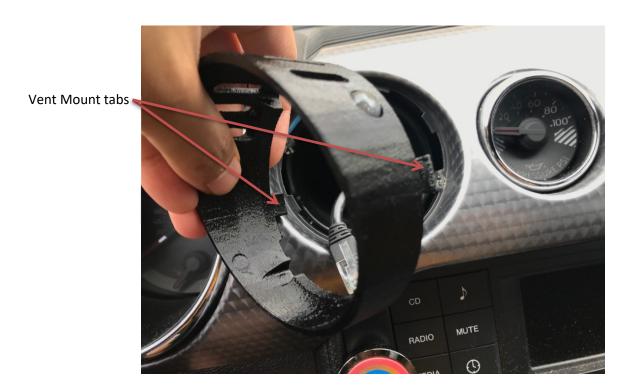

Step 2: Picture showing installed adapter on nGauge next to Vent Mount.

Step 3: Install the vent mount where the vent used to be. Squeeze the vent mount where the tabs are and push till mount locks in place.

NOTE: Parts are plastic, the clips can break off if forced into place. Squeeze the whole mount where the clips are located in order to push it in easier.

Center of the gauge, line mount up straight as possible in the orientation shown here. Mount can always be readjusted later to your liking.