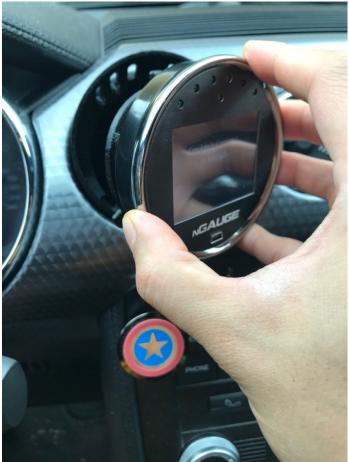

Step 4: Plug cable into nGauge before installing adapter into vent mount. Line up the three tabs on the adapter to the three slots on the vent mount. It can only slide in one correct way.

Note: Cable routing instructions not provided.

Step 5: Push in nGauge with adapter all the way in until the magnets engage, and that's it! Enjoy your new magnetic nGauge vent mount! Easily removable to get access to your micro sd card whenever you need to update or add a new tune.