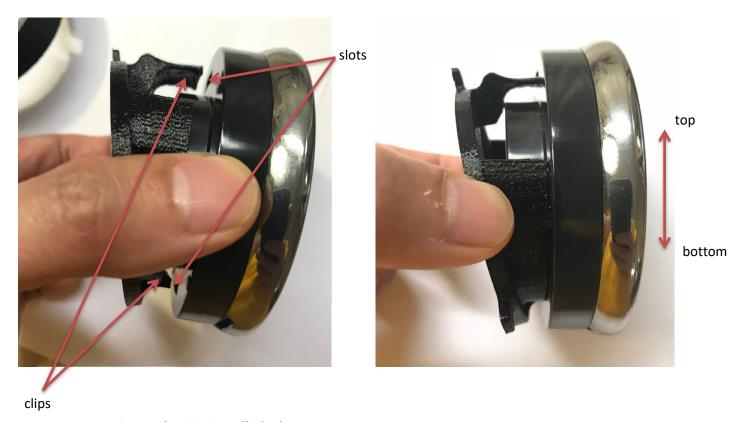

Step 1: Attach nGauge adapter to nGauge by snapping in adapter clips into nGauge slots located on the back. Please note orientation.

Tip: When removing the adapter from the nGauge, pull out the shorter clip first. Parts are plastic and can break if too much force is applied when removing.