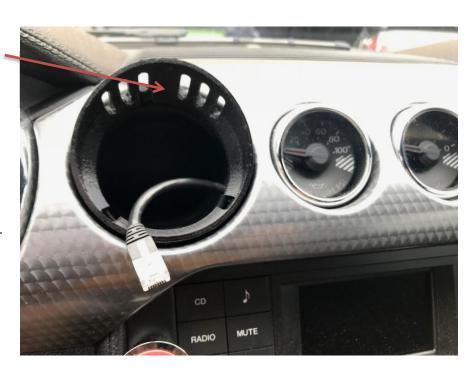

Step 4: Plug cable into nGauge before installing adapter into vent mount. Line up the three tabs on the adapter to the three slots on the vent mount. It can only slide in one correct way.

Note: Cable routing instructions not provided.